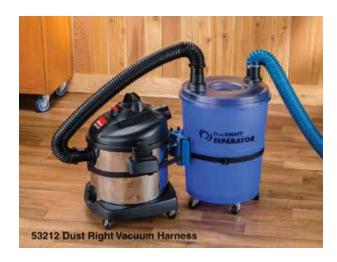

### **Dust Right Vacuum Harness**

When using a shop vacuum in conjunction with the Dust Right Separator (45556), this harness straps them together so the user can roll them around in tandem without either unit tipping over, and without any of the hoses tangling with each other or dislodging from their fittings.

53212 Dust Right Vacuum Harness - \$29.99

52680 Dust Right Schedule 40 PVC to 4" Fitting Adapter - \$14.99

56472 Dust Right Schedule 40 PVC to 4" Hose Adapter – \$14.99

51387 Dust Right Dust Hose Mounting Bracket – \$19.99