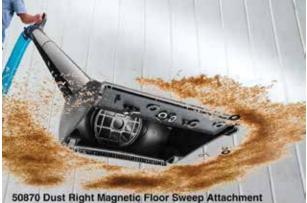

## **Dust Right Magnetic Floor Sweep Attachment**

This magnetic insert attaches to the Dust Right Floor Sweep (59524 and 53733) to filter out ferrous metal parts before they enter the dust collection system. This is particularly useful to collect dropped screws and fasteners while vacuuming the floor.

53568 Dust Right 4" Hose & Handle Docking Port Kit – \$24.99

50870 Dust Right Magnetic Floor Sweep Attachment – \$14.99

57530 Hose Coupler for Dust Right Heavy-Duty Shop Vacuum Hoses – \$5.99

56472 Dust Right Schedule 40 PVC to 4" Hose Adapter