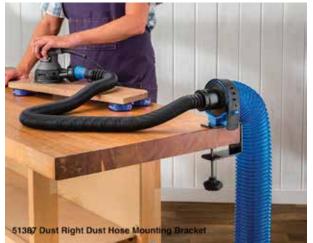

# **Dust Right Dust Hose Mounting Bracket**

Facilitates attachment of a dust hose to a workbench, roller stand, stationary power tool, or other shop fixture.

53212 Dust Right Vacuum Harness - \$29.99

52680 Dust Right Schedule 40 PVC to 4" Fitting Adapter - \$14.99

56472 Dust Right Schedule 40 PVC to 4" Hose Adapter – \$14.99

51387 Dust Right Dust Hose Mounting Bracket – \$19.99