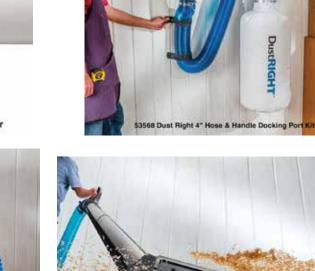

## **Dust Right 4" Handle Docking Port Kit**

This convenient storage solution for the Dust Right 4" Quick Change Handle and Expandable Hose consists of two rubber straps that mount to the wall to hold the hose, plus a wall-mounted docking port for the handle.

53568 Dust Right 4" Hose & Handle Docking Port Kit – \$24.99

50870 Dust Right Magnetic Floor Sweep Attachment – \$14.99

57530 Hose Coupler for Dust Right Heavy-Duty Shop Vacuum Hoses – \$5.99

56472 Dust Right Schedule 40 PVC to 4" Hose Adapter