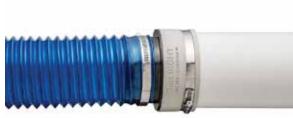

### Schedule 40 Fittings

What is Schedule 40? It is the new standard in dust collection plumbing, thicker and more robust than Schedule 20 plumbing. This thicker piping requires fittings that are made to accommodate the thicker pipe walls. Rockler has developed two adapters to fit Schedule 40 PVC pipe: one to connect 4-inch dust collection fittings (52680) and another to connect 4-inch dust hose (56472).

53568 Dust Right 4" Hose & Handle Docking Port Kit – \$24.99

50870 Dust Right Magnetic Floor Sweep Attachment – \$14.99

57530 Hose Coupler for Dust Right Heavy-Duty Shop Vacuum Hoses – \$5.99

56472 Dust Right Schedule 40 PVC to 4" Hose Adapter