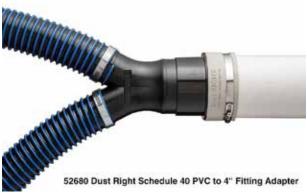

### Schedule 40 Fittings

What is Schedule 40? It is the new standard in dust collection plumbing, thicker and more robust than Schedule 20 plumbing. This thicker piping requires fittings that are made to accommodate the thicker pipe walls. Rockler has developed two adapters to fit Schedule 40 PVC pipe: one to connect 4-inch dust collection fittings (52680) and another to connect 4-inch dust hose (56472).

53212 Dust Right Vacuum Harness - \$29.99

52680 Dust Right Schedule 40 PVC to 4" Fitting Adapter - \$14.99

56472 Dust Right Schedule 40 PVC to 4" Hose Adapter – \$14.99

51387 Dust Right Dust Hose Mounting Bracket – \$19.99